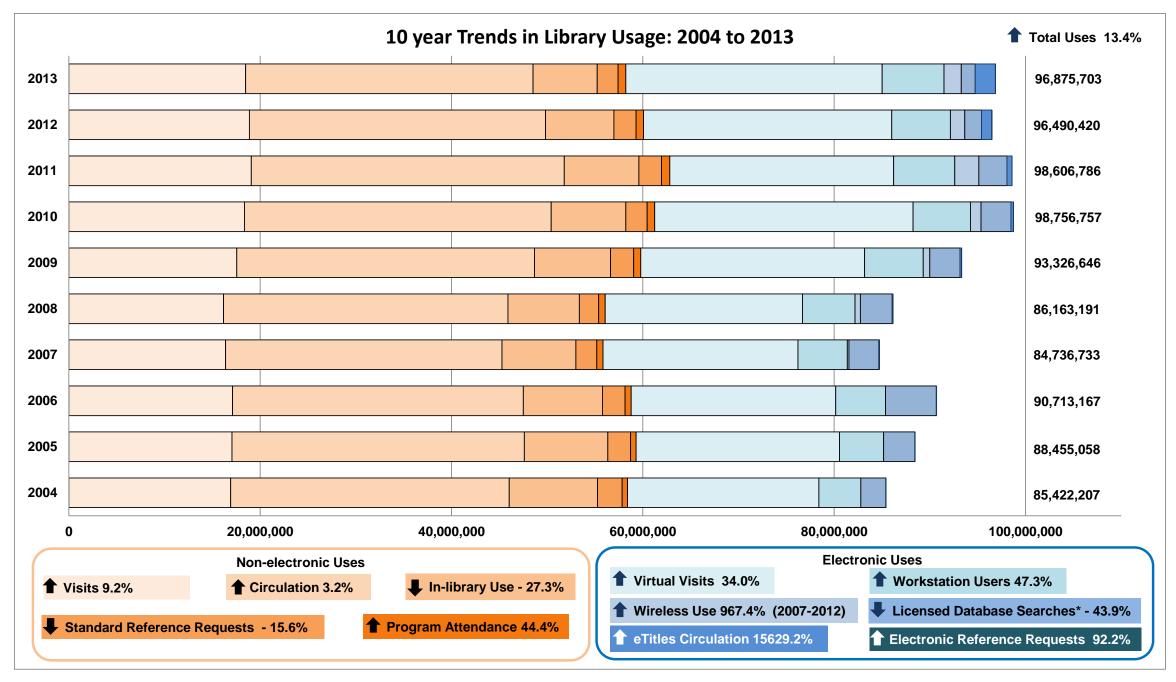

## Ten Year Trends in Library Usage: 2004 to 2013

|                       | Non-electronic Uses |             |                   |                                   |                    | Electronic Uses   |                      |                 |                                   |                        |                               |            |
|-----------------------|---------------------|-------------|-------------------|-----------------------------------|--------------------|-------------------|----------------------|-----------------|-----------------------------------|------------------------|-------------------------------|------------|
|                       | Visits              | Circulation | In-library<br>use | Standard<br>reference<br>requests | Program attendance | Virtual<br>visits | Workstation<br>Users | Wireless<br>Use | Licensed<br>database<br>searches* | eTitles<br>circulation | Electronic reference requests | Total Uses |
| 2004                  | 16,920,822          | 29,113,951  | 9,232,285         | 2,578,562                         | 559,561            | 19,991,284        | 4,389,127            |                 | 2,612,316                         | 13,386                 | 10,913                        | 85,422,207 |
| 2005                  | 17,049,638          | 30,563,045  | 8,732,155         | 2,371,572                         | 581,378            | 21,260,181        | 4,608,382            |                 | 3,262,298                         | 12,209                 | 14,200                        | 88,455,058 |
| 2006                  | 17,117,800          | 30,397,141  | 8,267,605         | 2,356,100                         | 639,482            | 21,385,518        | 5,204,331            |                 | 5,313,103                         | 15,349                 | 16,738                        | 90,713,167 |
| 2007                  | 16,391,516          | 28,886,964  | 7,716,991         | 2,197,247                         | 646,467            | 20,374,207        | 5,161,625            | 169,263         | 3,130,939                         | 39,001                 | 22,513                        | 84,736,733 |
| 2008                  | 16,175,595          | 29,720,187  | 7,472,429         | 2,019,100                         | 686,116            | 20,607,614        | 5,499,603            | 562,454         | 3,322,798                         | 80,432                 | 16,863                        | 86,163,191 |
| 2009                  | 17,554,470          | 31,119,705  | 7,959,072         | 2,405,687                         | 750,200            | 23,393,920        | 6,130,523            | 677,364         | 3,168,101                         | 151,367                | 16,238                        | 93,326,646 |
| 2010                  | 18,352,210          | 32,066,701  | 7,808,931         | 2,224,280                         | 791,231            | 27,003,433        | 5,993,062            | 1,115,697       | 3,128,109                         | 257,715                | 15,388                        | 98,756,757 |
| 2011                  | 19,064,857          | 32,728,959  | 7,798,010         | 2,362,985                         | 865,495            | 23,403,526        | 6,380,037            | 2,526,757       | 2,935,542                         | 523,276                | 17,342                        | 98,606,786 |
| 2012                  | 18,872,588          | 30,958,696  | 7,141,558         | 2,325,453                         | 769,534            | 25,951,430        | 6,138,170            | 1,493,299       | 1,746,241                         | 1,073,340              | 20,111                        | 96,490,420 |
| 2013                  | 18,485,372          | 30,039,506  | 6,709,668         | 2,175,817                         | 808,121            | 26,794,138        | 6,465,726            | 1,806,662       | 1,464,208                         | 2,105,515              | 20,971                        | 96,875,703 |
| 2012-2013 %<br>change | -2.1%               | -3.0%       | -6.0%             | -6.4%                             | 5.0%               | 3.2%              | 5.3%                 | 21.0%           | -16.2%                            | 96.2%                  | 4.3%                          | 0.4%       |
| 2004-2013 % change    | 9.2%                | 3.2%        | -27.3%            | -15.6%                            | 44.4%              | 34.0%             | 47.3%                | 967.4%          | -43.9%                            | 15629.2%               | 92.2%                         | 13.4%      |